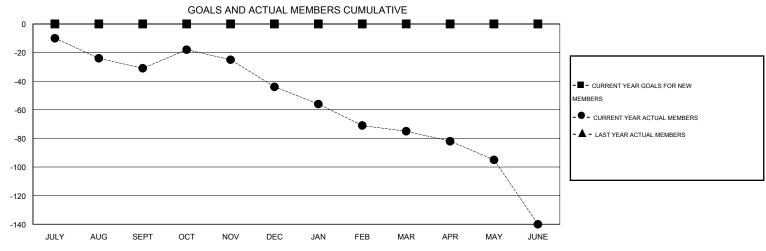

## GMT: OPEN LOCATION KANSAS GMT CA 1

|               |                  | Clubs             |                  |                  | Members               |                    |                                     |                    |                  |
|---------------|------------------|-------------------|------------------|------------------|-----------------------|--------------------|-------------------------------------|--------------------|------------------|
|               | RESUL            | LTS FOR 2014-2015 |                  |                  | RESULTS FOR 2014-2015 |                    |                                     |                    |                  |
| QUARTER       | NEW CLUB<br>GOAL | NEW CLUBS         | DROPPED<br>CLUBS | NET<br>GAIN/LOSS | QUARTER               | NEW MEMBER<br>GOAL | CHARTER AND<br>NEW MEMBERS<br>ADDED | DROPPED<br>MEMBERS | NET<br>GAIN/LOSS |
| JULY/AUG/SEPT | 0                | 0                 | 0                | 0                | JULY/AUG/SEPT         | 0                  | 32                                  | 63                 | -31              |
| OCT/NOV/DEC   | 0                | 0                 | 0                | 0                | OCT/NOV/DEC           | 0                  | 43                                  | 56                 | -13              |
| JAN/FEB/MAR   | 0                | 0                 | 1                | -1               | JAN/FEB/MAR           | 0                  | 36                                  | 67                 | -31              |
| APR/MAY/JUNE  | 0                | 0                 | 3                | -3               | APR/MAY/JUNE          | 0                  | 53                                  | 118                | -65              |

## GOALS AND ACTUAL NEW CLUBS CUMULATIVE

| DROPPED CLUBS: 4  DROPPED MEMBERS |     | 46 CLUBS OF 86 ADDED 1 OR MORE NEW MEMBERS | GENDER DISTRIBUTION  MALE 1,384 (75.18%)  FEMALE 457 (24.82%) |     |     |
|-----------------------------------|-----|--------------------------------------------|---------------------------------------------------------------|-----|-----|
| DECEASED                          | 39  | CLICK HERE FOR HEALTH                      | FAMILY UNIT MEMBERS                                           |     | 338 |
| CLUB CANCELLED                    | 6   | ASSESSMENT DATA                            | PAMILY UNIT MEMBERS                                           |     |     |
| OTHER                             | 259 |                                            | HEAD OF HOUSEHOLD                                             |     | 166 |
| TOTAL                             | 304 |                                            | NON-HEAD OF HOUSEHOLD                                         | 172 |     |